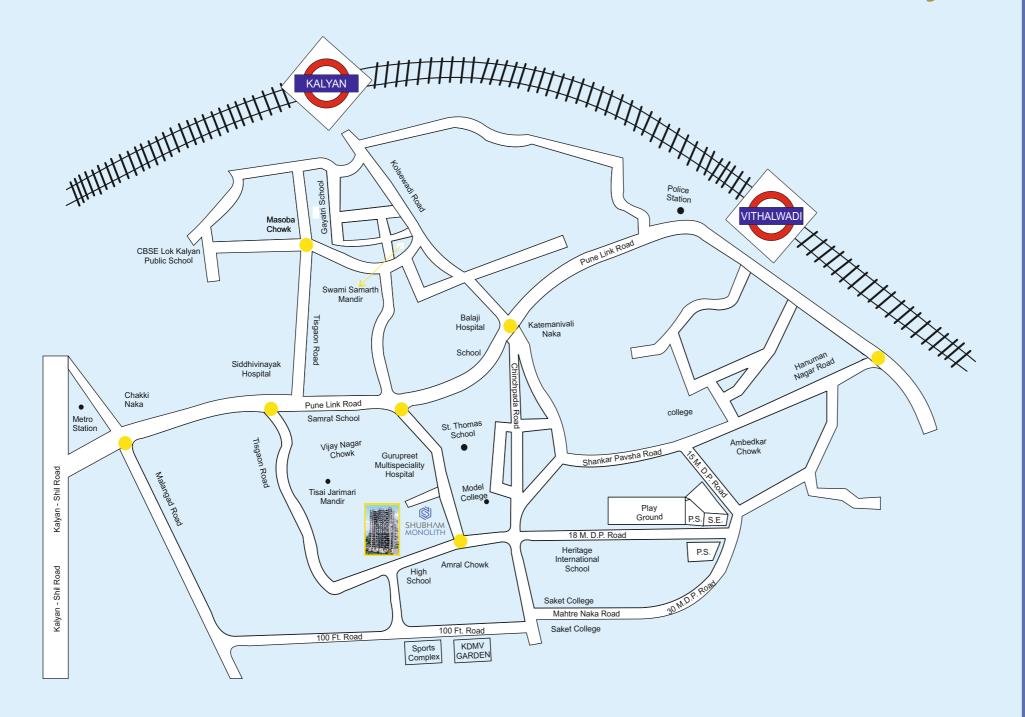

#### **SCHOOLS & COLLEGES**

St. Thomas High School - 2 mins
Ashok Samrat School - 5 mins
Heritage International school - 7 mins
Nutan Dnyanmandir School - 7 mins
Saket school - 10 mins
Model College - 2 mins

Saket College - 5 mins

#### **HOSPITALS**

Gurupreet multi-speciality hospital - 1 min Chaitanya Hospital - 5 mins Shree Tisai Hospital - 5 mins Balaji Hospital - 7 mins

#### **STATION**

Kalyan station - 10 mins Vitthalwadi station - 10 mins Metro Station - 12 mins

#### **BANKS**

Bank of india - 5 min Axis Bank - 5 min Central Bank - 5 mins Canera Bank - 5 mins Bank of Baroda - 5 min

#### **ENTERTAINMENTS**

Metro Mall - 12 mins Sarvodaya Mall - 15 min Xperia Mall - 20 min

#### MALLS

RK Bazar - 7 mins Dmart - 15 min Reliance fresh - 10 min Patel R mart - 10 min

#### **RESTAURANTS**

Prasad Hotel - 5 min
Prasadam Hotel - 5 min
Dominos - 5 min
Goosebumps Hotel - 7 Mins
Kashish International Hotel - 10 min
McDonald's - 12 min