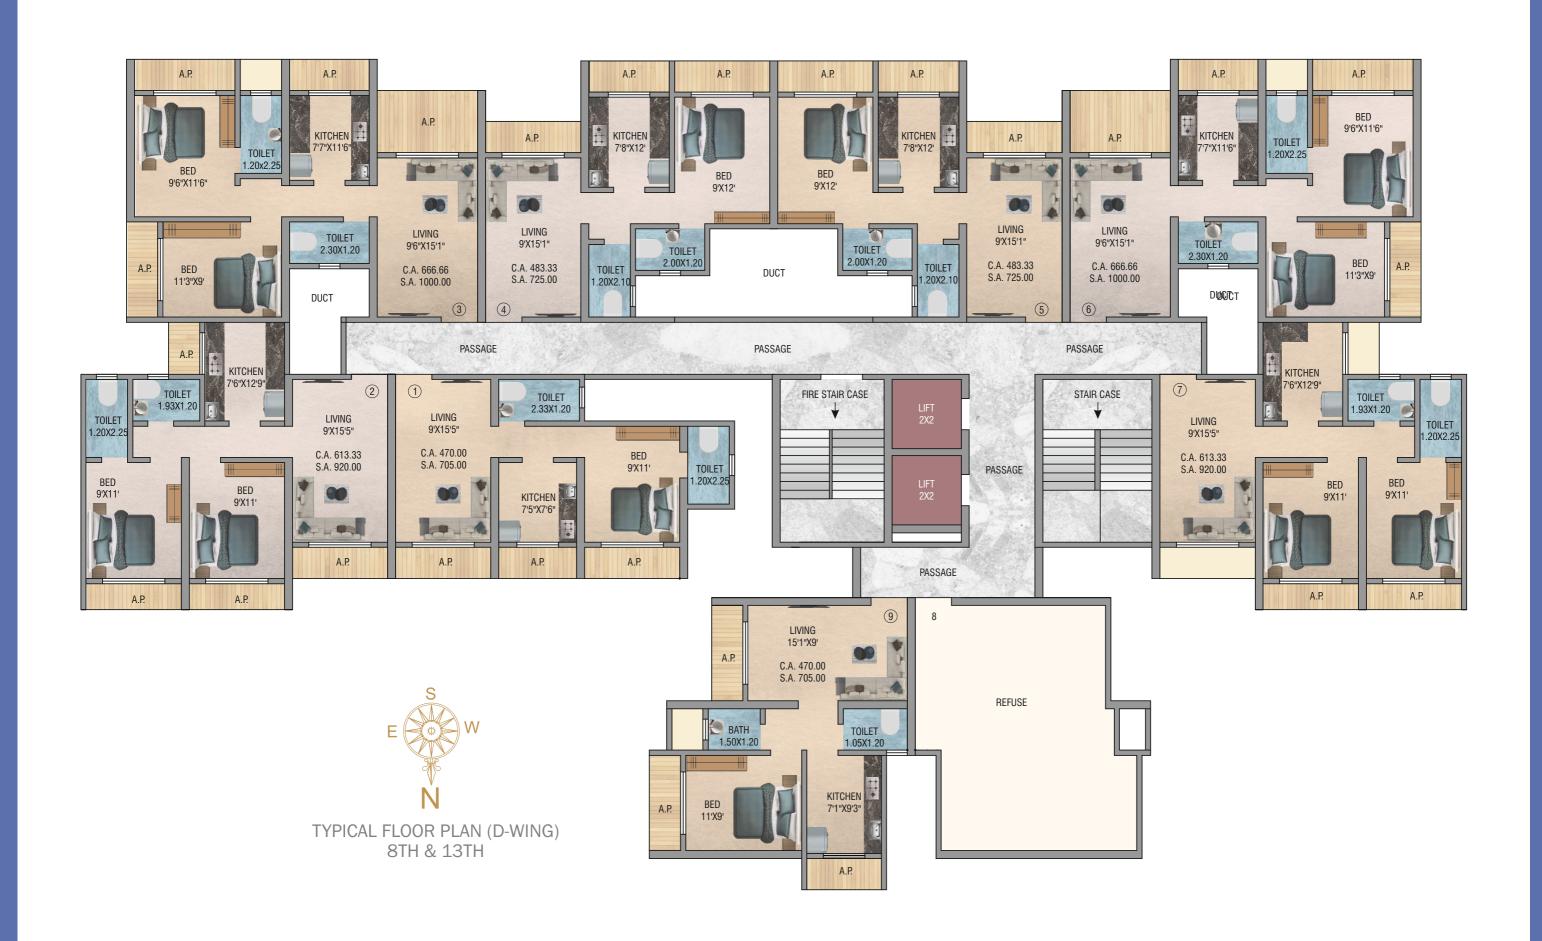

n



Pergola Sit-Outs



## UPCOMING INFRASTURCTURE



KALYAN METRO LINE

Metro Line 5 - Thane - Bhuwandi - Kalyan Metro Line 12 - Kalyan - Taloja



22 PLATFORM KALYAN TERMINUS

A new Terminus at Kalyan for long distance trains on the Central Railways. The proposed Kalyan Terminus will be build between Thakurli and Kalyan station.



26 KMS. LONG KALYAN - DOMBIVALI RING - ROAD

The 26 Kms. Ring Road planned by MMRDA will pass through Dombivali, Kalyan, Ambivli and Titwala in close proximity to Samruddhi Mahamarg.



**AIROLI - KALYAN FREEWAY** 

The Freeway connector links Kalyan - Dombivali to the IT hub of Airoli thereby increasing commuting convenience for IT job seekers.

NAGPUR MUMBAI SAMRUDDHI MAHAMARG

VIRAR ALIBAUG MULTIMODAL CORRIDOR

















# AMENITIES



















### Located where needs of life meet beauty



#### **SCHOOLS & COLLEGES**

St. Thomas High School - 2 mins
Ashok Samrat School - 5 mins
Heritage International school - 7 mins
Nutan Dnyanmandir School - 7 mins
Saket school - 10 mins
Model College - 2 mins

Saket College - 5 mins

#### **HOSPITALS**

Gurupreet multi-speciality hospital - 1 min Chaitanya Hospital - 5 mins Shree Tisai Hospital - 5 mins Balaji Hospital - 7 mins

#### **STATION**

Kalyan station - 10 mins Vitthalwadi station - 10 mins Metro Station - 12 mins

#### **BANKS**

Bank of india - 5 min Axis Bank - 5 min Central Bank - 5 mins Canera Bank - 5 mins Bank of Baroda - 5 min

#### **ENTERTAINMENTS**

Metro Mall - 12 mins Sarvodaya Mall - 15 min Xperia Mall - 20 min

#### MALLS

RK Bazar - 7 mins Dmart - 15 min Reliance fr