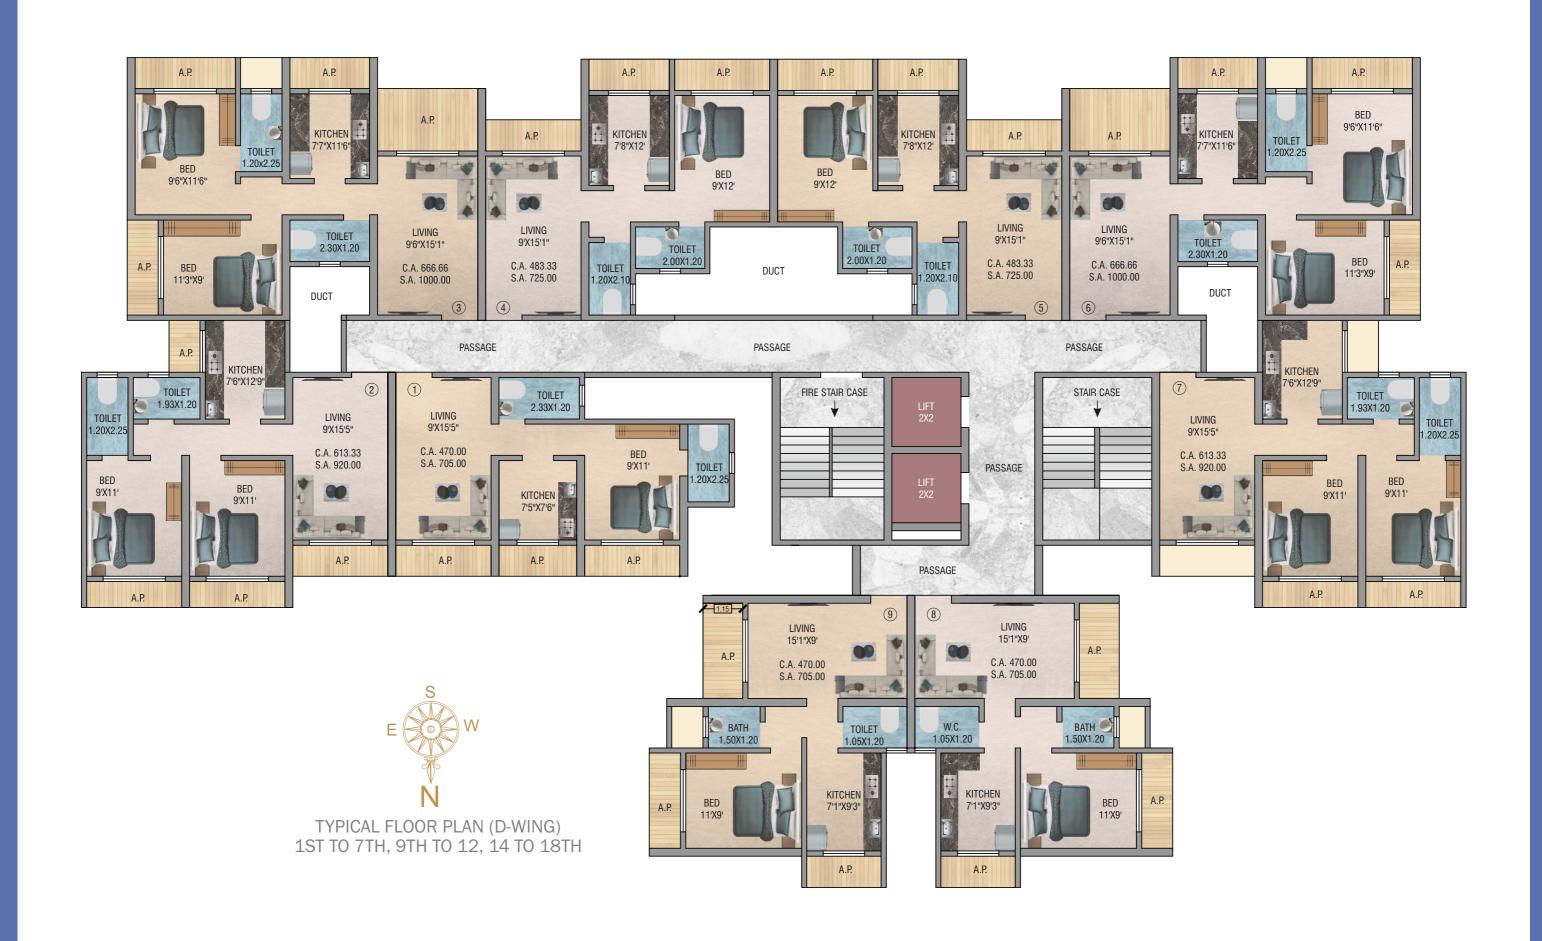

awn



Pergola Sit-Outs



## UPCOMING INFRASTURCTURE



KALYAN METRO LINE

Metro Line 5 - Thane - Bhuwandi - Kalyan Metro Line 12 - Kalyan - Taloja



22 PLATFORM KALYAN TERMINUS

A new Terminus at Kalyan for long distance trains on the Central Railways. The proposed Kalyan Terminus will be build between Thakurli and Kalyan station.



26 KMS. LONG KALYAN - DOMBIVALI RING - ROAD

The 26 Kms. Ring Road planned by MMRDA will pass through Dombivali, Kalyan, Ambivli and Titwala in close proximity to Samruddhi Mahamarg.



**AIROLI - KALYAN FREEWAY** 

The Freeway connector links Kalyan - Dombivali to the IT hub of Airoli thereby increasing commuting convenience for IT job seekers.

NAGPUR MUMBAI SAMRUDDHI MAHAMARG

VIRAR ALIBAUG MULTIMODAL CORRIDOR

















# AMENITIES



















### Located where needs of life meet beauty



#### **SCHOOLS & COLLEGES**

St. Thomas High School - 2 mins
Ashok Samrat School - 5 mins
Heritage International school - 7 mins
Nutan Dnyanmandir School - 7 mins
Saket school - 10 mins
Model College - 2 mins

Saket College - 5 mins

#### **HOSPITALS**

Gurupreet multi-speciality hospital - 1 min Chaitanya Hospital - 5 mins Shree Tisai Hospital - 5 mins Balaji Hospital - 7 mins

#### **STATION**

Kalyan station - 10 mins Vitthalwadi station - 10 mins Metro Station - 12 mins

#### **BANKS**

Bank of india - 5 min Axis Bank - 5 min Central Bank - 5 mins Canera Bank - 5 mins Bank of Baroda - 5 min

#### **ENTERTAINMENTS**

Metro Mall - 12 mins Sarvodaya Mall - 15 min Xperia Mall - 20 min

#### MALLS

RK Bazar - 7 mins Dmart - 15 min Reliance